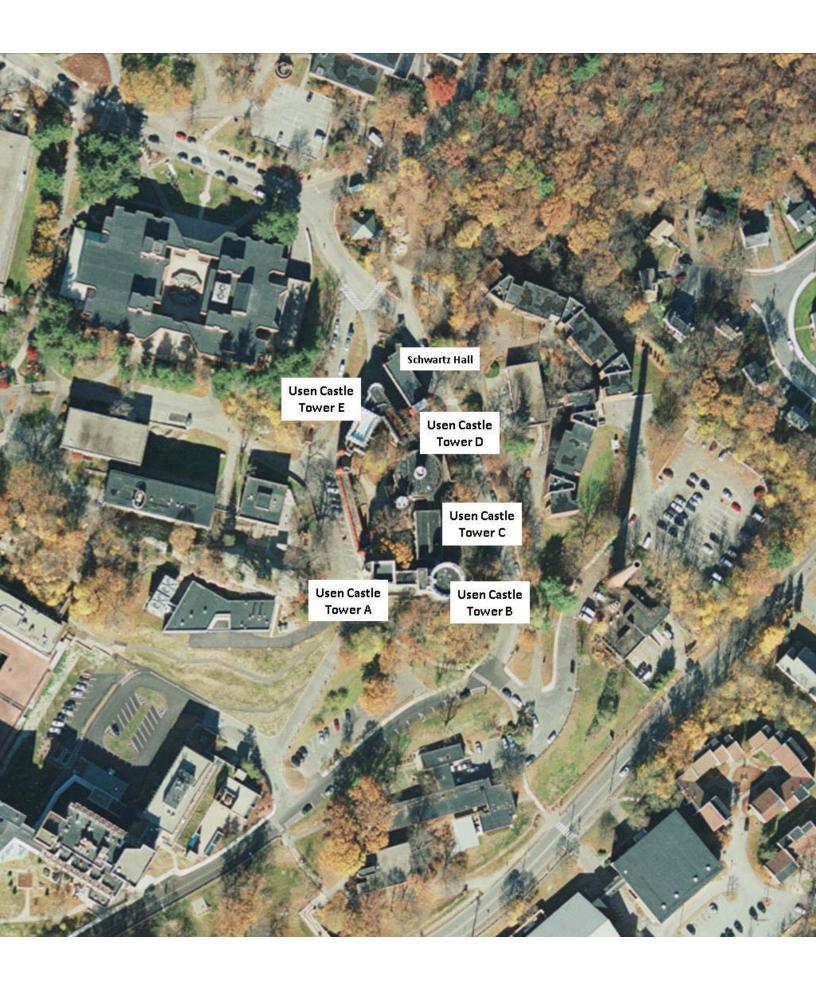

## Brandeis University Usen Castle Project Team

<u>Team Member</u> <u>Role/Responsibility</u>

Leggat McCall Properties Project Management

William Rawn Associates Architect

Simpson Gumpertz & Heger Castle Structural / Facade Assessment

VHB – Maureen Cavanaugh Historic Preservation

Bond Brothers, Inc. Construction Estimating / Due Diligence

RFS Engineering MEP/Fire Protection

LeMessurier Consultants New Building Structural

R.W. Sullivan Code Consultant

Nitsch Engineering Civil Engineer

Axiom Partners Hazardous Materials Consultant

Connors & Connors LLP Local Legal Counsel