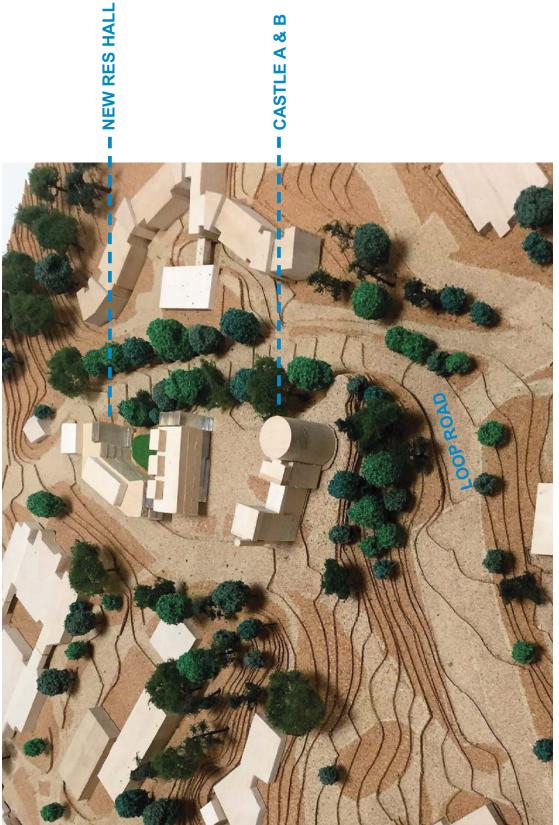

## 160 Beds at North End of Site

Level 1

Roof / Duplex

January 14, 2015

WILLIAM RAWN ASSOCIATES, Architects, Inc.