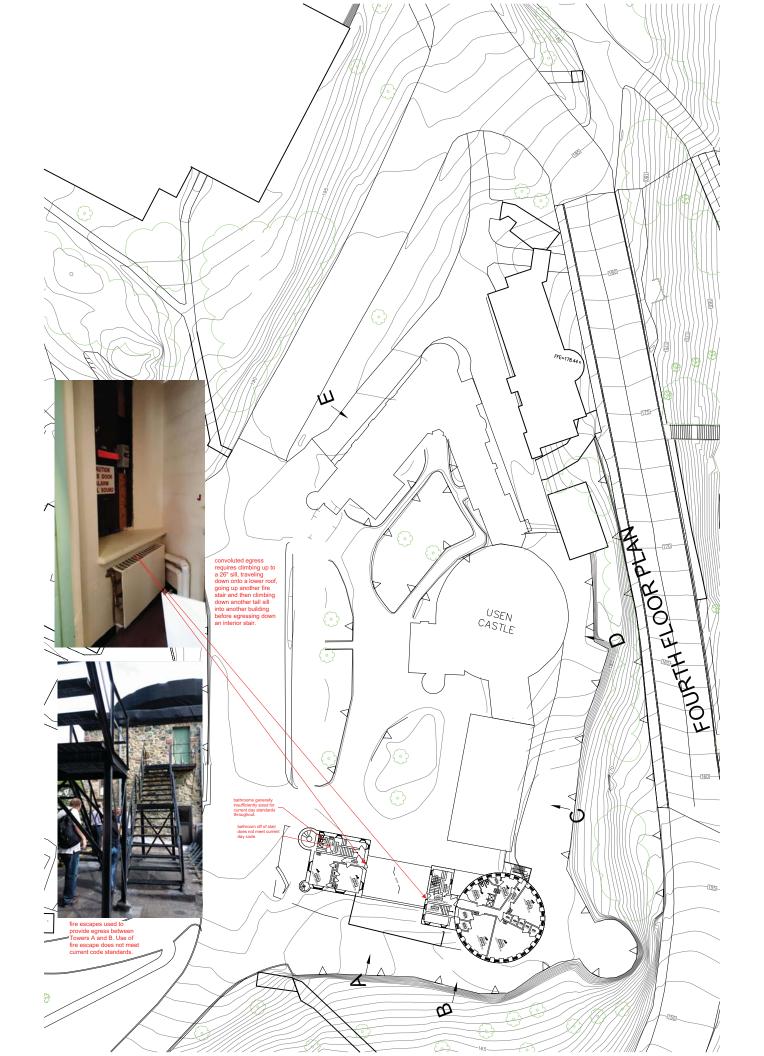

## Brandeis University Usen Castle Project Team

<u>Team Member</u> <u>Role/Responsibility</u>

Leggat McCall Properties Project Management

William Rawn Associates Architect

Simpson Gumpertz & Heger Castle Structural / Facade Assessment

VHB – Maureen Cavanaugh Historic Preservation

Bond Brothers, Inc. Construction Estimating / Due Diligence

RFS Engineering MEP/Fire Protection

LeMessurier Consultants New Building Structural

R.W. Sullivan Code Consultant

Nitsch Engineering Civil Engineer

Axiom Partners Hazardous Materials Consultant

Connors & Connors LLP Local Legal Counsel