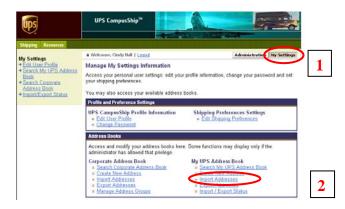

## **How to Import Address Book:**

- 1. Click My Settings
- 2. Under My UPS Address Book, click Import Addresses

- 3. Choose the location of your saved file
- 4. Select the Fedex.com Address Book as the source type
- 5. Choose to add the new list to your current list or overwrite your current list