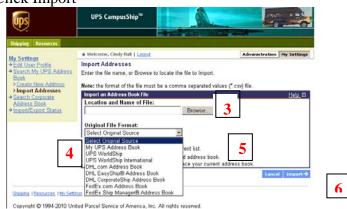

## **How to Import Address Book:**

- 1. Click My Settings
- 2. Under My UPS Address Book, click Import Addresses

- 3. Choose the location of your saved file
- 4. Select the Fedex.com Address Book as the source type
- 5. Choose to add the new list to your current list or overwrite your current list

6. Click Import