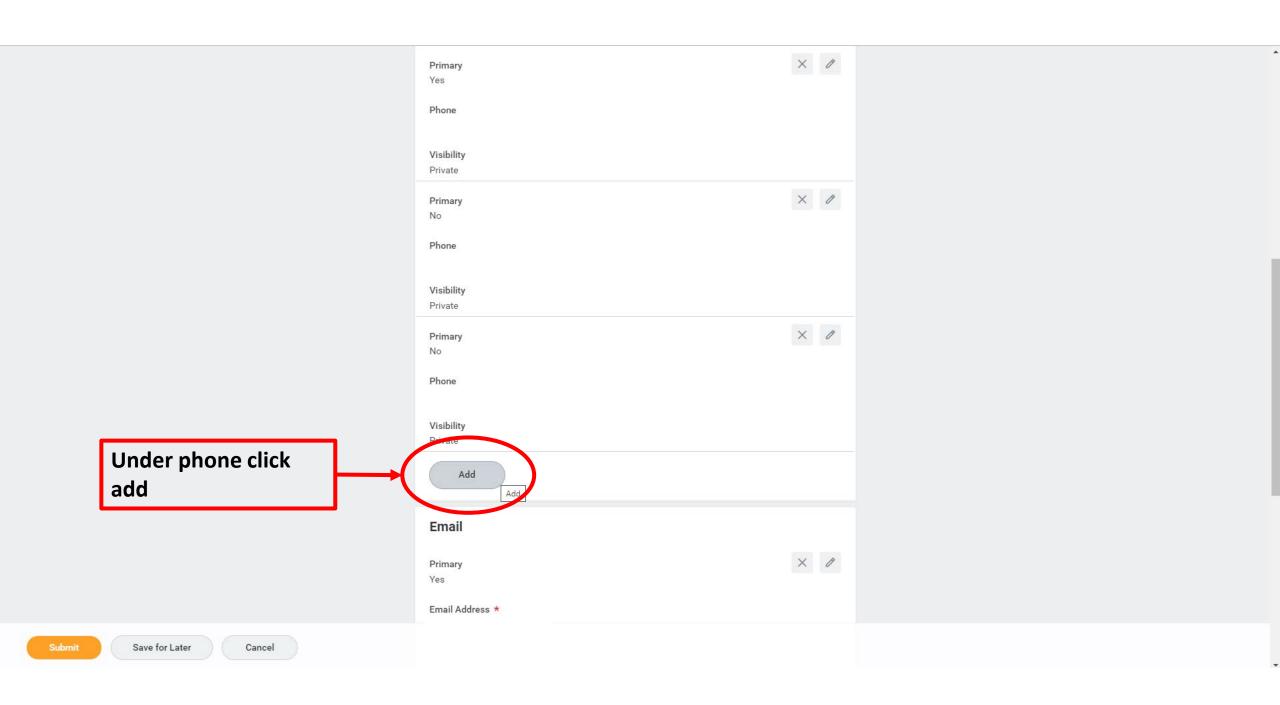

### Keep Your Home Contact Information Updated

We would like you to review your Contact Information and ensure it's up to date

**Update Contact Info** 

...