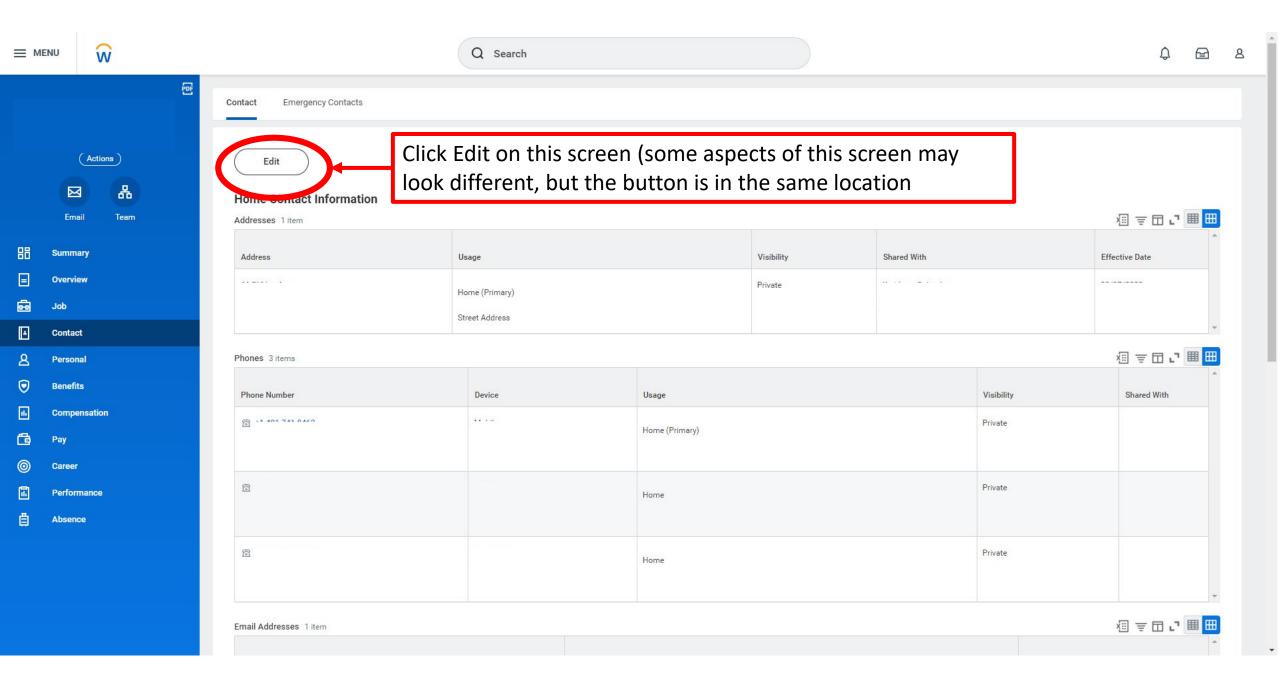

### Keep Your Home Contact Information Updated

We would like you to review your Contact Information and ensure it's up to date

**Update Contact Info** 

...