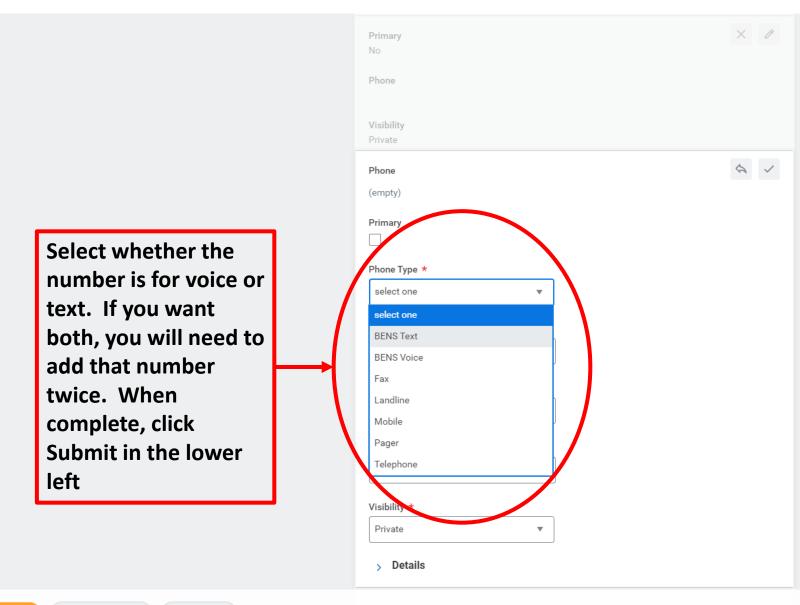

### Keep Your Home Contact Information Updated

We would like you to review your Contact Information and ensure it's up to date

**Update Contact Info** 

...