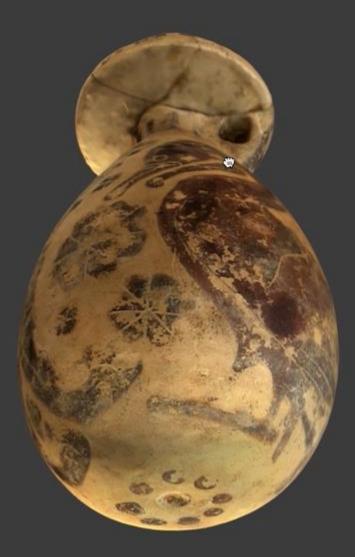

## EXTREME MACRO

1.

- Canon T4i
- 24mm lens
- F8
- 1/4 sec
- ISO 100
- 371 pics

 $\times$ 

•••

٥

2

Workflow File Model Ortho Tools Edit View Photo Help