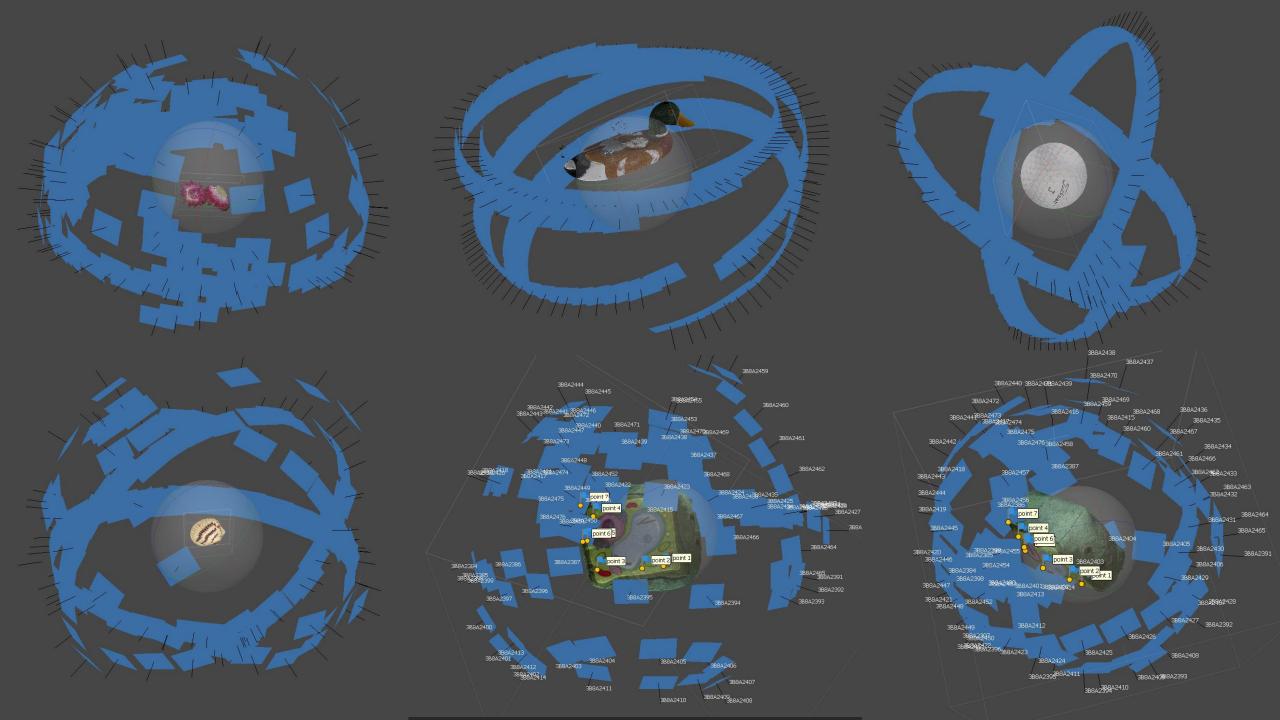

## ÈÈ 🖢 🖬 🗩 🗠 ► 🔝 • 👞 • ♠ • 🖋 🔹 🗶 🖉 • 🖗 • ♠ • ♠ • 🚳 • 🐼 •

Model Ortho

B

The SCAPP bot

. . .

1.20

Mesh: MediumEverything\_OUTPUT.obj Vertices: 180,465 Faces: 359,448 Selection: v: 0 f: 0 VC FC WT