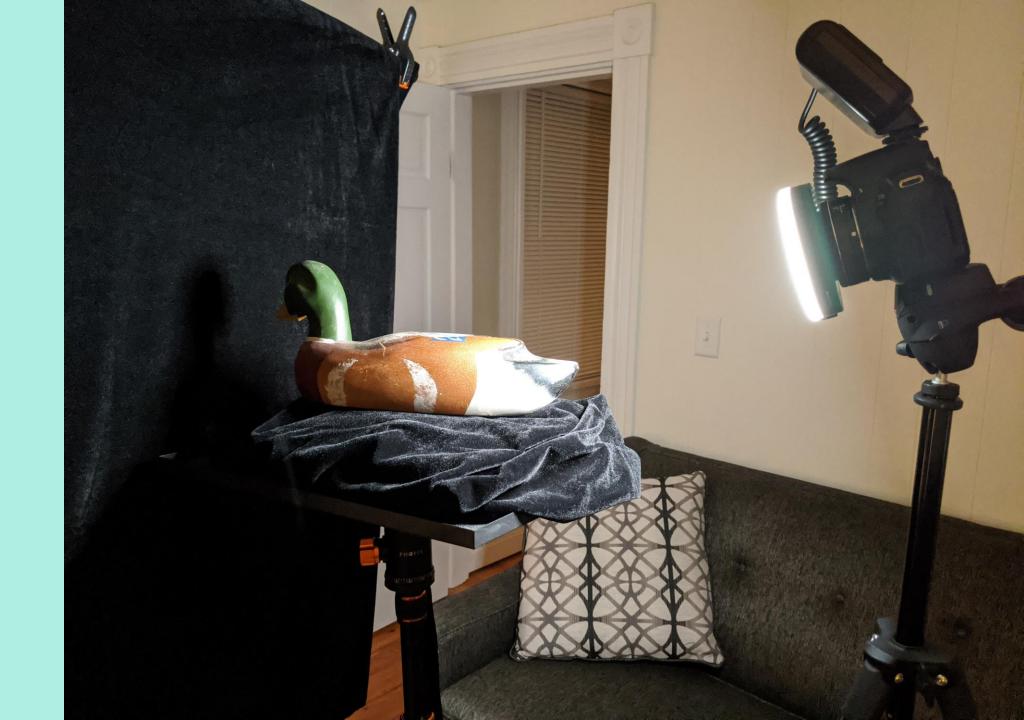

## EXTREME MACRO

1.

- Canon T4i
- 24mm lens
- F8
- 1/4 sec
- ISO 100
- 371 pics

 $\times$ 

•••

٥

2

Workflow File Model Ortho Tools Edit View Photo Help