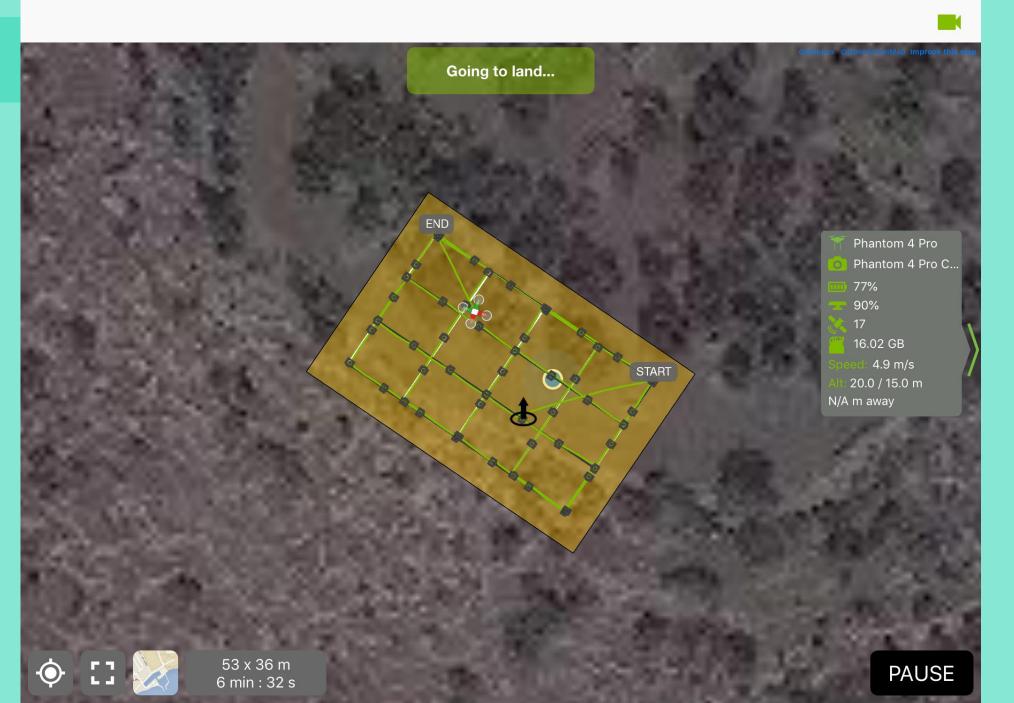

#### Digitization and 3D Scanning

Tools that digitize the real world (3D scanning, computer vision).