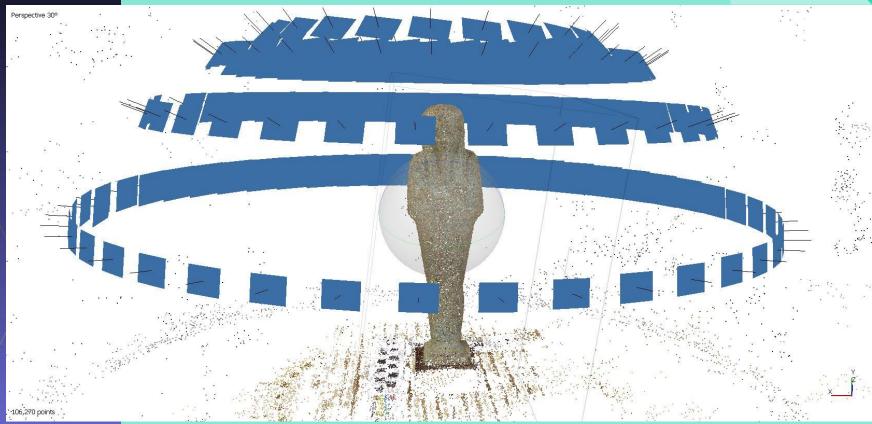

se

 $\bigcirc$ 

<u>ý</u>

#### Digitization and 3D Scanning

Tools that digitize the real world (3D scanning, computer vision).

### ٢

#### Virtual and Augmented Reality

Hardware and software for virtual reality and augmented reality (HMD, touch, gesture, and multiscreen environments).



Hardware and software for prototyping embedded systems and robotics.

## WHAT IS RTI?



















📉 View all photos



















Project Process View rayCloud Help



## CASTLE DATA – 1000+ PHOTOS ALLIGNED





## EXTREME MACRO





1.







- Canon T4i
- 24mm lens
- F8
- 1/4 sec
- ISO 100
- 371 pics



 $\times$ 

•••

٥



2

Workflow File Model Ortho Tools Edit View Photo Help

## ÈÈ 🖢 🖬 🗩 🗠 ► 🔝 • 👞 • ♠ • 🖋 🔹 🗶 🖉 • 🖗 • ♠ • ♠ • 🚳 • 🐼 •

Model Ortho



B

The SCAPP bot





















. . .

1.20

Mesh: MediumEverything\_OUTPUT.obj Vertices: 180,465 Faces: 359,448 Selection: v: 0 f: 0 VC FC WT



















## Brandeis

## Questions?





https://www.facebook.com/br