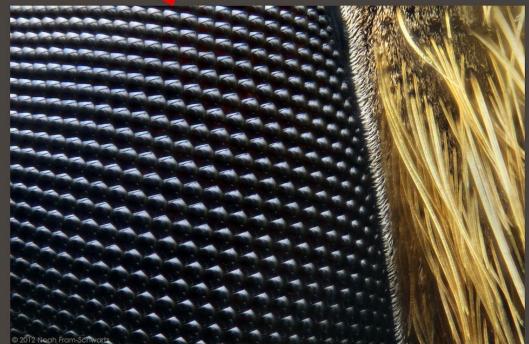

## EXTREME MACRO

1.

- Canon T4i
- 24mm lens
- F8
- 1/4 sec
- ISO 100
- 371 pics

 $\times$ 

•••

٥

2

Workflow File Model Ortho Tools Edit View Photo Help