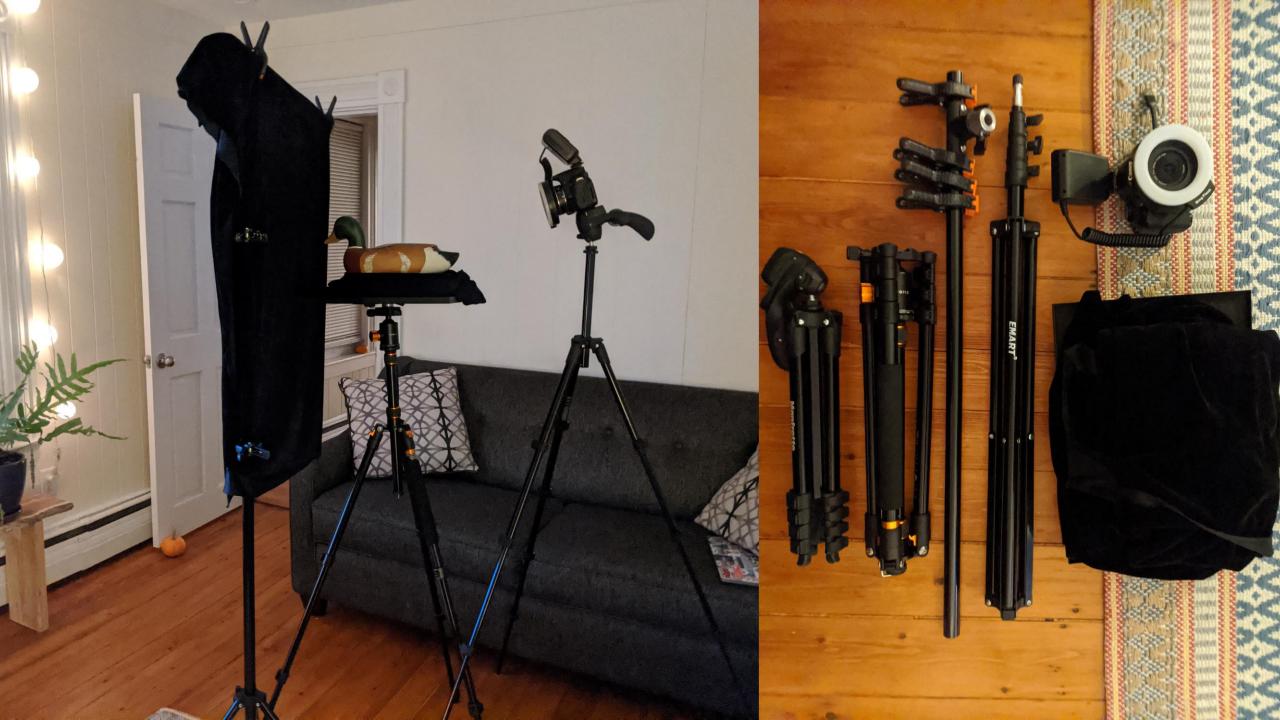

## EXTREME MACRO

1.

- Canon T4i
- 24mm lens
- F8
- 1/4 sec
- ISO 100
- 371 pics

 $\times$ 

•••

٥

2

Workflow File Model Ortho Tools Edit View Photo Help