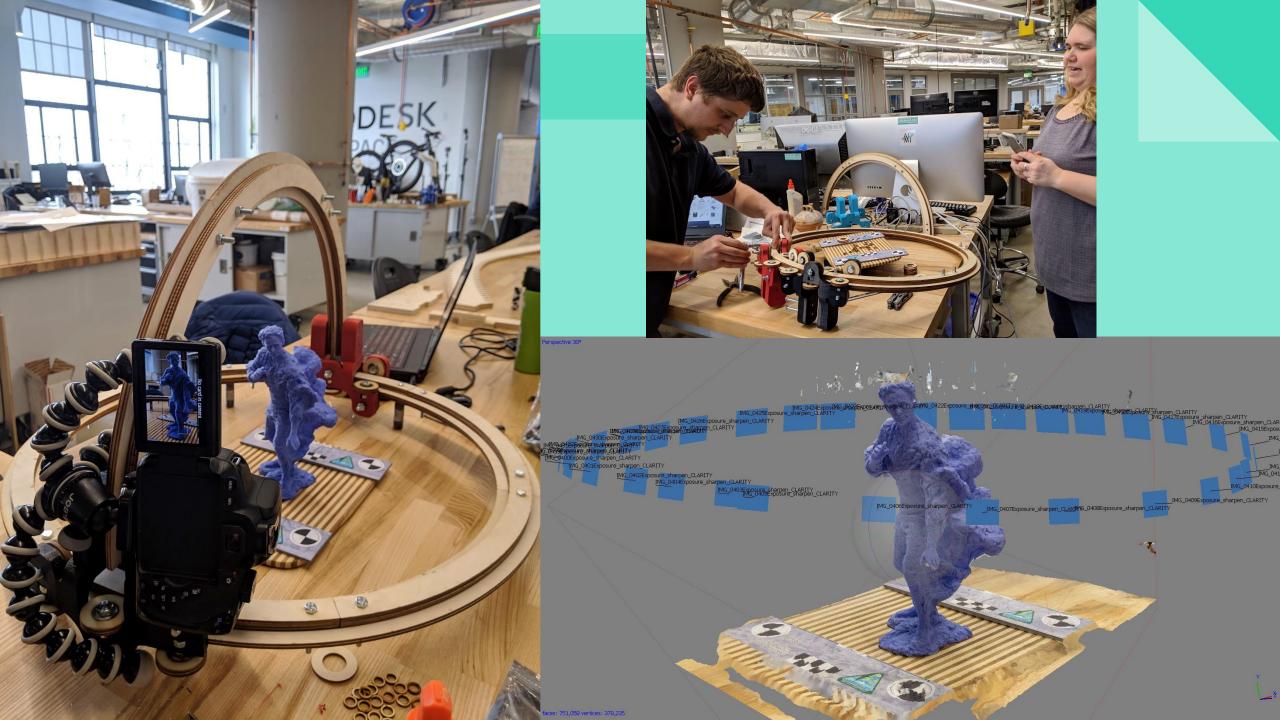

## ÈÈ 🖢 🖬 🗩 🗠 ► 🔝 • 👞 • ♠ • 🖋 🔹 🗶 🖉 • 🖗 • ♠ • ♠ • 🚳 • 🐼 •

Model Ortho

B

The SCAPP bot

. . .

1.20

Mesh: MediumEverything\_OUTPUT.obj Vertices: 180,465 Faces: 359,448 Selection: v: 0 f: 0 VC FC WT