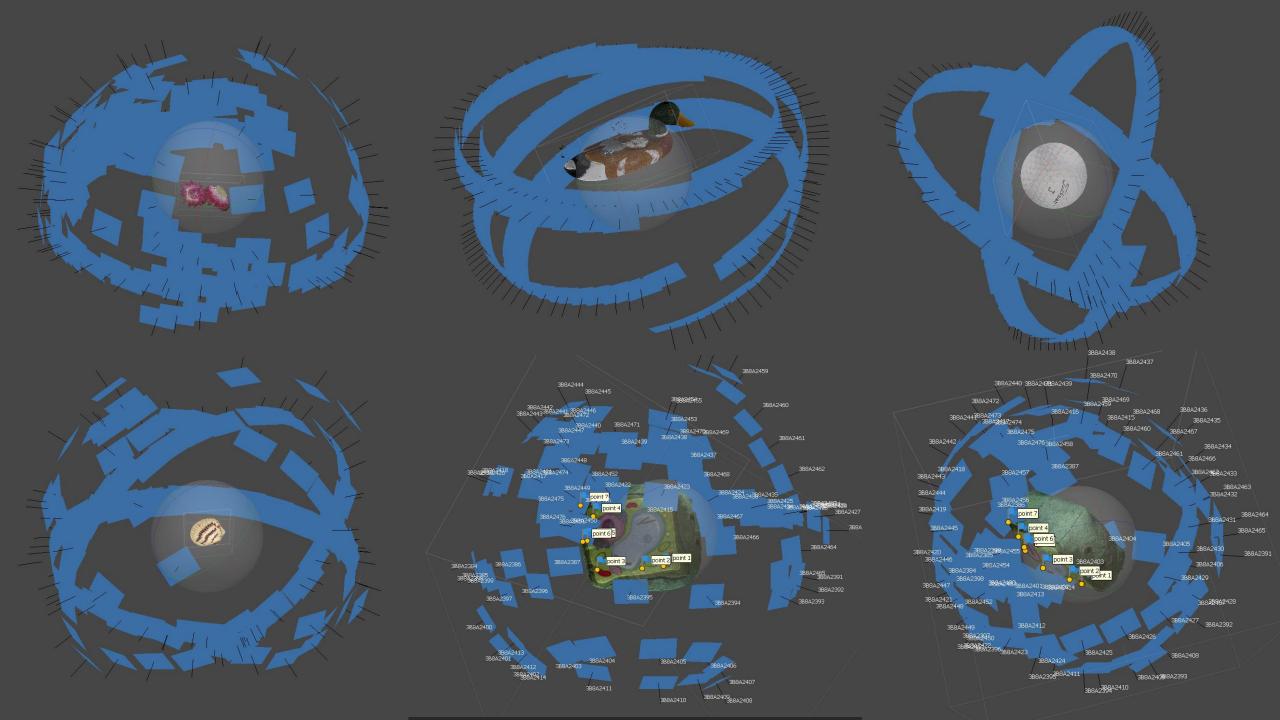

## CASTLE DATA – 1000+ PHOTOS ALLIGNED

## EXTREME MACRO

1.

- Canon T4i
- 24mm lens
- F8
- 1/4 sec
- ISO 100
- 371 pics

 $\times$ 

•••

٥

2

Workflow File Model Ortho Tools Edit View Photo Help