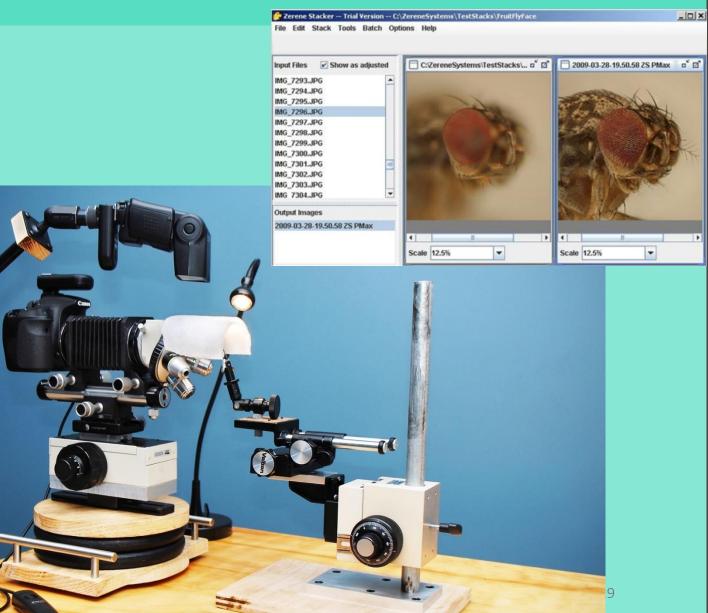

## EXTREME MACRO

1.

- Canon T4i
- 24mm lens
- F8
- 1/4 sec
- ISO 100
- 371 pics

 $\times$ 

•••

٥

2

Workflow File Model Ortho Tools Edit View Photo Help