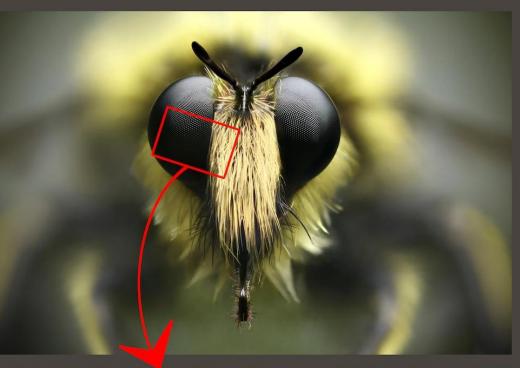

## EXTREME MACRO

1.

- Canon T4i
- 24mm lens
- F8
- 1/4 sec
- ISO 100
- 371 pics

 $\times$ 

•••

٥

2

Workflow File Model Ortho Tools Edit View Photo Help