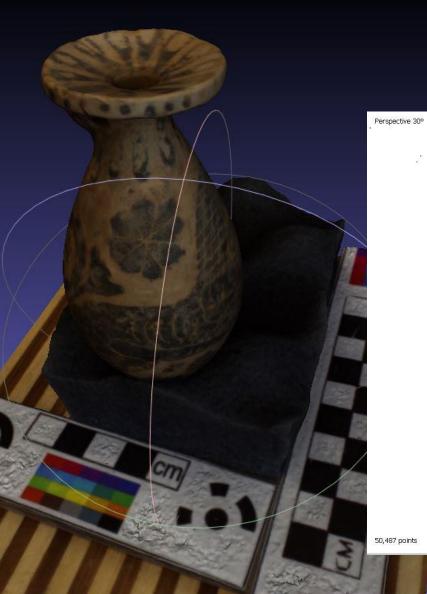

## EXTREME MACRO

1.

- Canon T4i
- 24mm lens
- F8
- 1/4 sec
- ISO 100
- 371 pics

 $\times$ 

•••

٥

2

Workflow File Model Ortho Tools Edit View Photo Help