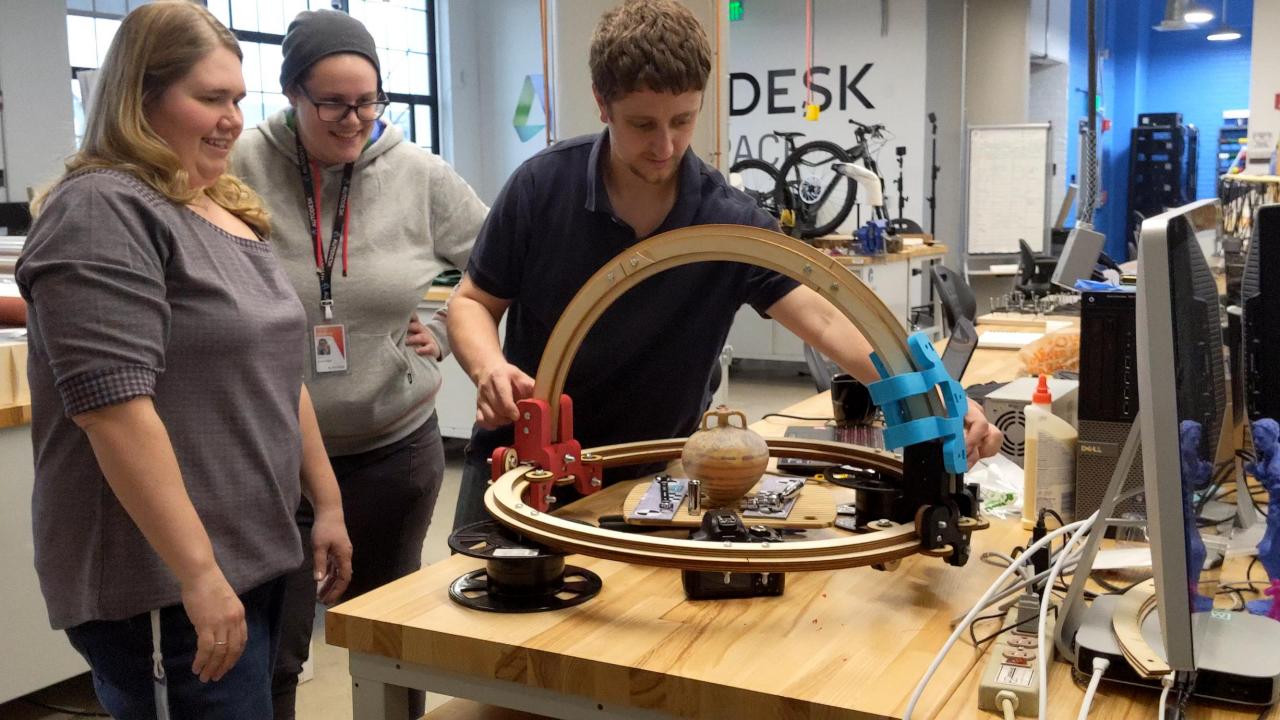

## ÈÈ 🖢 🖬 🗩 🗠 ► 🔝 • 👞 • ♠ • 🖋 🔹 🗶 🖉 • 🖗 • ♠ • ♠ • 🚳 • 🐼 •

Model Ortho

B

The SCAPP bot

. . .

1.20

Mesh: MediumEverything\_OUTPUT.obj Vertices: 180,465 Faces: 359,448 Selection: v: 0 f: 0 VC FC WT