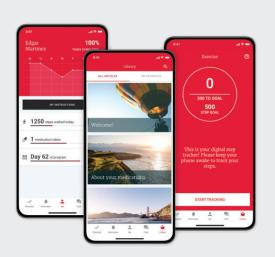

#### **Get mobile**

With the free MyConnect app, you'll be able to:

Connect with your Member Advocate team easily, at your convenience

Set medication and appointment reminders

Get alerts for upcoming or overdue preventive screenings and tests, as well as flu shot reminders

Access articles, videos and other health resources

Get tips and other important messages